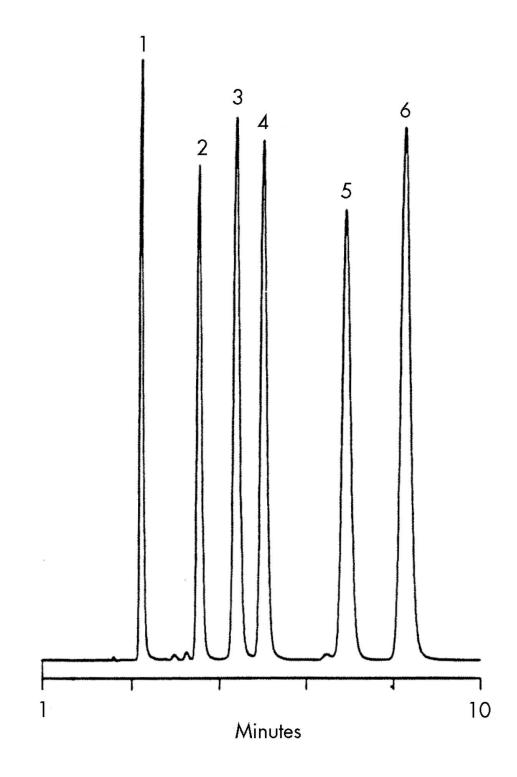

## Introduction

The compounds used in this study are -

| Compounds             | USP Tailing Factors |
|-----------------------|---------------------|
| Sulfanilamide         | 1.27                |
| Sulfadiazine          | 1.19                |
| Sulfathiazole         | 1.18                |
| Sulfamerazine         | 1.15                |
| Sulfamethazine        | 1.12                |
| Succinylsulfathiazole | 1.11                |