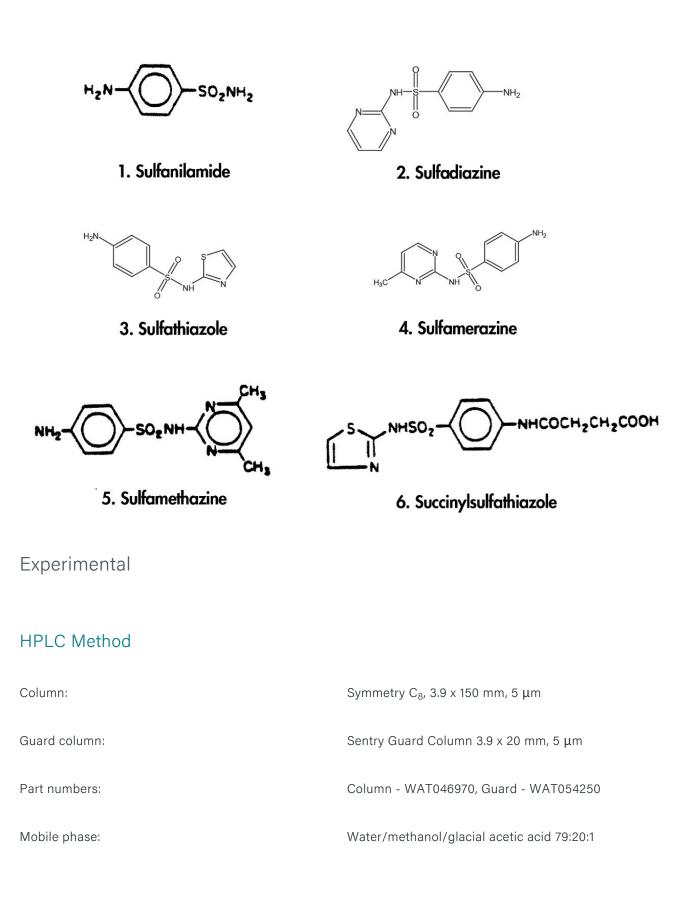

## Introduction

The compounds used in this study are -

| Compounds             | USP Tailing Factors |
|-----------------------|---------------------|
| Sulfanilamide         | 1.27                |
| Sulfadiazine          | 1.19                |
| Sulfathiazole         | 1.18                |
| Sulfamerazine         | 1.15                |
| Sulfamethazine        | 1.12                |
| Succinylsulfathiazole | 1.11                |

| Flow rate:        | 1.0 mL/min                                                  |
|-------------------|-------------------------------------------------------------|
| Injection volume: | 10 $\mu L$ of sample with components at 10 to 39 $\mu$ g/mL |
| Detection:        | UV @ 254 nm                                                 |