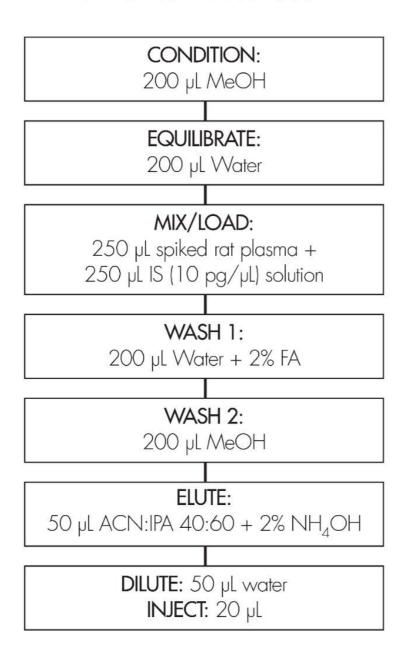

## OASIS® MCX GENERIC EXTRACTION PROTOCOL

Conditions for Oasis® MCX µElution Plate Part Number 186001830BA