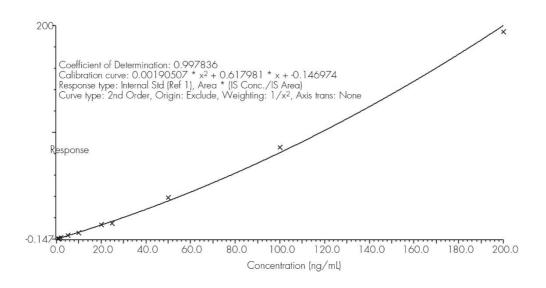

# Waters™

#### Applikationsbericht

# Terfenadine and Metabolites by Mixed-Mode SPE and LC-MS/MS

Waters Corporation



This is an Application Brief and does not contain a detailed Experimental section.

#### **Abstract**

This application brief demonstrates analysis of terfenadine and metabolites by mixed-mode SPE and LC-MS/MS.

## Introduction

The compounds analyzed in this study are terfenadine and metabolites.

# **TERFENDINE**

## Experimental

## OASIS® MCX GENERIC EXTRACTION PROTOCOL

Conditions for Oasis® MCX µElution Plate Part Number 186001830BA



# CALIBRATION CURVE OF TERFENADINE AND METABOLITES ON OASIS® MCX µELUTION PLATE



# CALIBRATION CURVE OF TERFENADINE-CARBOXYLATE ON OASIS $^\circ$ MCX $\mu$ ELUTION PLATE



### HPLC- MS/MS ANALYSIS



#### **Featured Products**

WA31764.146, June 2003

© 2021 Waters Corporation. All Rights Reserved.