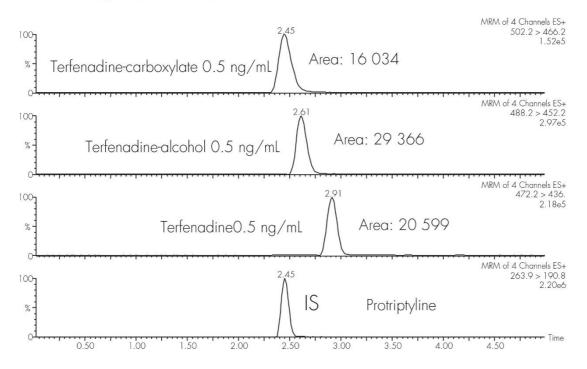

# Waters™

#### Applikationsbericht

# Terfenadine and Metabolites by Mixed-Mode SPE and LC-MS/MS

Waters Corporation



This is an Application Brief and does not contain a detailed Experimental section.

#### **Abstract**

This application brief demonstrates analysis of terfenadine and metabolites by mixed-mode SPE and LC-MS/MS.

## Introduction

The compounds analyzed in this study are terfenadine and metabolites.

# **TERFENDINE**

## Experimental

## OASIS® MCX GENERIC EXTRACTION PROTOCOL

Conditions for Oasis® MCX µElution Plate Part Number 186001830BA



# CALIBRATION CURVE OF TERFENADINE AND METABOLITES ON OASIS® MCX µELUTION PLATE



# CALIBRATION CURVE OF TERFENADINE-CARBOXYLATE ON OASIS $^\circ$ MCX $\mu$ ELUTION PLATE



### HPLC- MS/MS ANALYSIS



#### **Featured Products**

WA31764.146, June 2003

© 2021 Waters Corporation. All Rights Reserved.