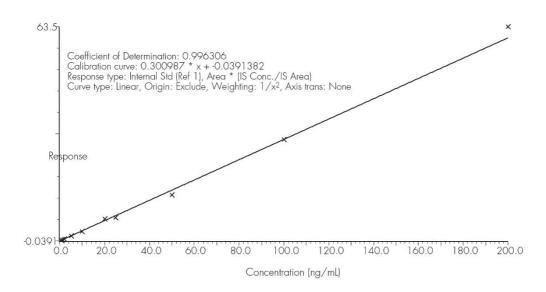

# CALIBRATION CURVE OF TERFENADINE-CARBOXYLATE ON OASIS $^\circ$ MCX $\mu$ ELUTION PLATE