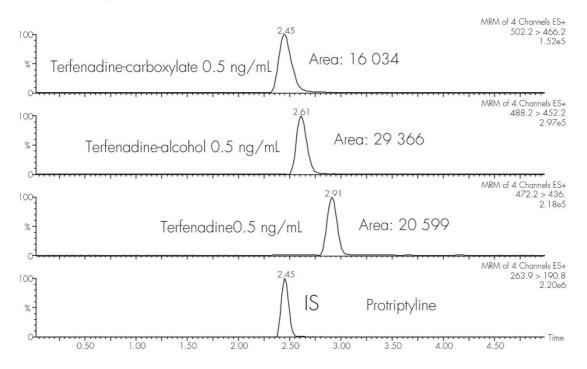

## CALIBRATION CURVE OF TERFENADINE AND METABOLITES ON OASIS® MCX µELUTION PLATE