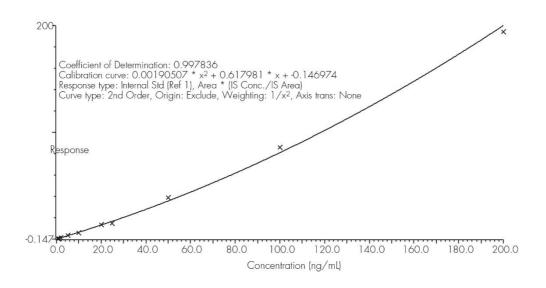

## CALIBRATION CURVE OF TERFENADINE AND METABOLITES ON OASIS® MCX µELUTION PLATE