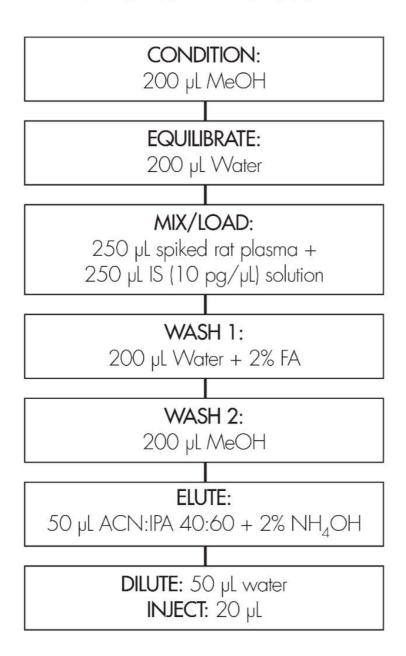

#### OASIS® MCX GENERIC EXTRACTION PROTOCOL

Conditions for Oasis® MCX µElution Plate Part Number 186001830BA