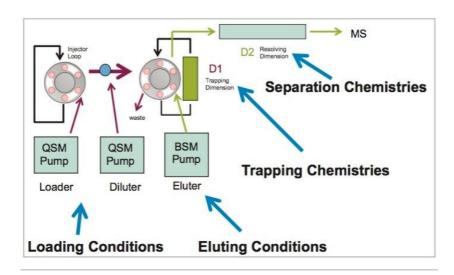

#### 2D LC method development

The analysis of started with the chromatography optimization of the 2D LC-MS/MS. The 2D LC-MS/MS is setup as depicted in Figure 3. This configuration was constructed with two quaternary pumps and one binary pump. The binary pump was set for gradient elution and the quaternary pumps were plumbed for "AT-column dilution" to create two distinct streams (loader and dilutor). The loader pump was set 0.1 mL/min for loading the extracts from the injection loop onto a 50  $\mu$ L mixer, while the dilutor pump was set at 2 mL/min flow rate for dilution following a re-focusing effect on the trap column. From the chemical structures of the target analytes, a high retention strength sorbent material (Oasis HLB, 40mg) was selected for the trap column, while a high XBridge Hybrid C<sub>18</sub> sorbent (BEH C<sub>18</sub>) was chosen for the analytical column. The next phase of the optimization was to select the trapping and elution conditions. As seen in previous publications, a 6x6 2D LC evaluation grid gives an excellent starting point to provide an overview of the chromatographic behavior for a target analyte. For this application, the 2D LC optimization process focused with methods 3, 6, 9, 12, 15, and 18. The results are tabulated in Table 2. The color coded chart was created to identify which analytical conditions give the best chromatographic profile with a quick visual survey. The green box depicts a Gaussian peak shape for quantification analysis. The yellow box was used to flag chromatography issues, such as peak split, tailing, shoulder or leading profiles. Finally, the red box indicates an absence of signal,

Figure 3. 2D LC configuration with AT-column dilution (3 pumps design).

|                                | Meth 3 | Meth 3       | Meth 6 | Meth 6   | Meth 9  | Meth 9       | Meth 12      | Meth 12      | Meth 15      | Meth 15      | Meth 18      | Meth 1       |
|--------------------------------|--------|--------------|--------|----------|---------|--------------|--------------|--------------|--------------|--------------|--------------|--------------|
|                                | 40 mg  | 80 mg<br>HLB | 40 mg  | 80 mg    | 40 mg   | 80 mg<br>HLB | 40 mg<br>HLB | 80 mg<br>HLB | 40 mg<br>HLB | 80 mg<br>HLB | 40 mg<br>HLB | 80 mg<br>HLB |
|                                | PH 3   | pH 3         | HLB    | HLB      | PH 10   |              |              |              | 10.0011      | pH7          | pH 10        | pH 10        |
| Normeperidine                  |        |              | pH 7   | pH7      |         | pH 10        | pH3          | pH3          | pH7          |              |              |              |
| (water)                        | 67     | e7           | e7     | 87       | 87      | 67           | e6           | e6 tail      | 87           | e6 tail      | e7           | eř           |
| Normeperidine (MeOH)           | 67     | e7           | e7     | e7       | e7      | e7           | e6 tail      | e6 tail      | 87           | e6 tail      | 67           | 97           |
| Normeperidine (ACN)            | e7     | 66           | 87     | 66       | 97      | e6           | 86           | e5 tail      | e6 tail      | e6 tail      | 95           | e6           |
| Dextrorphan (water)            | e7     | e7           | e7     | 87       | e7      | e7           | e6 tail      | e6 tail      | e6.          | e6 tail      | e7           | e6 tail      |
| Dextrorphan(MeOH)              | e7     | e7           | 67     | e7       | e7      | e7           | e6 tail      | e6 tail      | 97           | e6 tail      | 67           | e7 tail      |
| Dextrorphan (ACN)              | e6     | e6           | 67     | e6       | p7      | 86           | 96           | e5 tail      | e6 tail      | e6 tail      | eô           | e6 tail      |
| Nordiazepam (water)            | e7     | e6           | 87     | e6       | 97      | 96           | eř           | 97           | 87           | e7           | e7           | e7           |
| Nordiazepam (MeOH)             | eT.    | 86           | 67     | 66       | e7      | 86           | 67           | 97           | 97           | 97           | 67           | 67           |
| Nordiazepam (ACN)              | 97     | 86           | e7     | e6       | e7      | 88           | 67           | 67           | 67           | 67           | 67           | 67           |
| Dextromethorphan (water)       | 97     | e?           | 66     | 66       | 67      | 107          | 26           | e6 tail      | e6           | mp e6 tail   | 88           | 26           |
| Dextromethorphan (MeOH)        | 97     | 87           | 87     | 27       | 87      | 67           | 67           | e7 tail      | e7           | e7 tail      | e7           | -27          |
| Dextromethorphan (ACN)         | 67     | e7           | 67     | 67       | 67      | 97           | e6           | e6 tail      | 67           | e6 tail      | 86           | 26           |
| Diazepam (water)               | mp e7  | mpe6         | e7     | e6       | 67      | e6           | mp e7        | mp e7        | 87           | eo tan       | e7           | et           |
| Diazepam (MeOH)                | mp e7  | mp e6        | mp e7  | mp e6    | mp e7   | mp.e6        | mp e7        | mpe7         | 67           | 26           | 67           |              |
| Diazepam (ACN)                 | mp 86  | mp e6        | e7     | mpe6     | e7      | e6           | mp e7        | mp e7        | 97           | 86           | e7           | e7           |
| Promethazine (water)           | e7     | 87<br>87     | 87     | e6       | 87      | e7           | e7           | e6           | 86           | 86           | 86           | e6           |
| Promethazine (MeOH)            | 97     | e7           | e7     | e0<br>e7 | e7      | 67           | 67           | 67           | 97           | 97           | 67           | 90           |
| Promethazine (ACN)             | et     | e6           | 67     | 66       | e7      | e6           | 26           | e6           | 96           | 26           | e6           | mp et        |
| Oxazepam (water)               | .07    | mpet         | e7     | 86       | e7      | 86           | mp e7        | ttp e7       | 97           | mp e7        | 67           | 62           |
| Oxazepam (MeOH)                | 87     | mp e6        | 67     | 66       | e)      | 86           | mpe7         | mp e7        | 87           | 62           | e7           | et           |
| Oxazepam (MeO1)                | 87     | mp e6        | 67     | 66       | e7      | 86           | mp e7        | mp e7        | e7           | 67           | e7           | e7           |
| Termazepam (water)             | 97     | e7           | 67     | e6       | 67      | 86           | 67           | 97           | e7           | 67           | 67           | e7           |
| Termazepam (MeOH)              | 97     | mp.e6        | e7     | mp:e6    | e7      | mp e6        | mp.e7        | mp e7        | 87           | 67           | 97           | 97           |
| Termazepam (ACN)               | 67     | mp e6        | e7     | mp.e6    | ρŢ      | тр:е6        | mp.e7        | mp e7        | 47           | 67           | 67           | - 67         |
| Flecainide (water)             | 97     | e/           | e7     | 67       | el      | 107          | 67           | 67           | 97           | 96           | p7           | 67           |
| Flecainide (MeOH)              | 97     | 97           | 67     | 87       | 87      | 67           | 67           | ef           | 67           | 97           | 67           | 97           |
| Flecainide (ACN)               | 67     | e7           | 67     | 87       | e7      | 97           | 67           | e6           | 97           | e7           | el           | 97           |
| Diphenhydramine (water)        | e6     | 67           | e6     | e6       | e6:     | 66           | 26           | e6           | e6           | 86           | 66           | 86           |
| Diphenhydramine (MeOH)         | e7     | e7           | e7     | e7       | 87      | e7           | 87           | e6           | 87           | 86           | 87           | e7           |
| Diphenhydramine (ACN)          | 97     | 87           | 67     | 97       | el      | 87           | e6           | .06          | 87           | 86           | 67           | e6           |
| Hydromorphone (water)          | mp e5  | e5           | e6     | e6       | . 66    | e6           | e5           | e5           | 67           | 26           | eti          | 26           |
| Hydromorphone (MeOH)           | sp e5  | 25           | e6     | 86       | e6 tail | 86           | - 0.6        | 85           | 97           | 67           | 86           | 26           |
| Hydromorphone (ACN)            |        |              | 86     | e6       | sp e5   | 85           |              |              | e6           | 66           | 66           | e6           |
| Dihydrocodeine (water)         | e6     | e6           | e6     | 66       | 66      | 86           | e6           | 66           | 97           | 26           | 67           | 86           |
| Dihydrocodeine (MeOH)          | 66     | 66           | e6     | 86       | 87      | 67           | e6           | 69           | 87           | e7           | e7           | e7           |
| Dihydrocodeine (ACN)           | 64     | mp e4        | e6     | 66       | 66      | 86           |              |              | :e6          | 66           | e6           | 66           |
| Zolpidem (water)               | e7     | e/           | e7     | e7       | eT.     | e7           | e7 tail      | 97           | 97           | e/           | 97           | e7           |
| Zolpidem (MeOH)                | 97     | 67           | e7     | 6)       | 67      | 97           | e7           | 67           | 87           | 67           | 67           | e7           |
| Zolpidem (ACN)                 | 67     | e7           | e7     | 27       | e7      | .07          | e7 tail      | e7           | 87           | 67           | e7           | 67           |
| N Desmethyl citolapram (water) | mp e7  | mp e7        | mp e6  | mp e6    | 87      | mp e7        | mp e6 tail   | mp e6        | mp e6 tail   | mp e6        | mp e6 tail   | mp e6 t      |
| N Desmethyl citolapram (MeOH)  | mp.e7  | mp e7        | e7     | 67       | 97      | e7           | mp e6 tail   | mp e6        | e7 tail      | mp e6        | e7 tail      | mp e6 t      |
| N Desmethyl citolapram (ACN)   | mp/e7  | mp e7        | e7     | e7       | 67      | 87           | mp e6 tail   | mp e6        | e7 tail      | mp e6        | mp e7 tail   | mp e6 t      |
| Oxycodone (water)              | e6     | mpe6         | e6     | 86       | 27      | mp e7        | mp.e6        | mp e6 tail   | e6           | mp e6        | mp.e7        | mp e7        |
| Oxycodone (MeOH)               | 86     | mp e6        | e6     | 66       | 67      | -07          | mp e6        | mp e6 tail   | 07           | 66           | mp e7        | mp e7        |
| Oxycodone (ACN)                | mp e5  | mp e6        | e6     | e6       | e7      | mp e7        | mp e5        | mp e6        | e6           | 26           | mp e7        | mpei         |
|                                |        |              |        |          |         |              |              | lead         |              |              |              |              |
| Citolapram (water)             | mp e7  | mp e7        | 66     | mp:e6    | 97      | e7           | mp e7        | mp e6        | e6           | mp e6        | e7           | e7           |
| Citolapram (MeOH)              | mp e7  | mp e7        | 67     | 97       | e7      | 97           | mp e7        | mp e7        | 97           | e7           | 87           | 27           |
| Citolapram (ACN)               | mp.67  | mp e7        | 87     | 97       | 67      | - 67         | mp e/        | mper         | 67           | 67           | e7           | 67           |
| Quetiapine (water)             | 67     | e7           | e7     | 86       | 87      | 67           | e7           | e7           | 87           | 67           | e7           | 67           |
| Quetiapine (MeOH)              | 97     | e6           | 67     | 66       | 87      | 67           | e7           | 97           | 87           | e7           | e7           | e7           |
| Quetiapine (ACN)               | e6     | 86           | e6)    | 86       | e7      | 86           | 95           | 66           | 87           | -86          | 68           | e6           |
| Norbuprenorpine (water)        | mp e5  | mpes         | mp e5  | mp.e5    | mp.e5   | mp.e5        | mp.e5        | mp e5        | mp e5        | mp e4        | mp e5        | mp et        |
| Norbuprenorpine (MeOH)         | mp e5  | mp e5        | mp e5  | mp.e5    | mp.e5   | mp e5        | mp e5        | mo e5        | mp e5        | mp e5        | mp e5        | mpet         |
| Norbuprenorpine (ACN)          | mp e5  | mp.e5        | mp.e5  | mp e5    | mp.e5   | mp.e5        | mp e5        | mp e5        | mp e5        | mp.e5        | mp e5        | mpet         |
| Diltiazem (water)              | - 67   | e7           | e7     | 27       | e7      | 67           | e7           | . 97         | 67           | 67           | e7           | 87           |
| Diltiazem (MeOH)               | 88     | e7           | 68     | 67       | 68      | 97           | 107          | e7           | #6           | 67           | e7           | e/           |
| Diltiazem (ACN)                | e7     | e7           | 67     | e7       | 68      | 97           | 97           | e7           | 87           | 67           | ę7           | 97           |
| Buprenorphine (water)          | e6     | e6           | e6     | 65       | e6      | e6           | e6           | e6           | 85           | 85           | e5           | e6           |
| Buprenorphine (MeOH)           | e6     | 86           | 86     | 86       | 96      | 66           | e6           | - 26         | - 96         | 66           | 66           | 26           |
| Buprenorphine (ACN)            | e6     | 86           | 86     | 86       | 86      | - 66         |              | 100          | 1000         | 100          | P6           |              |