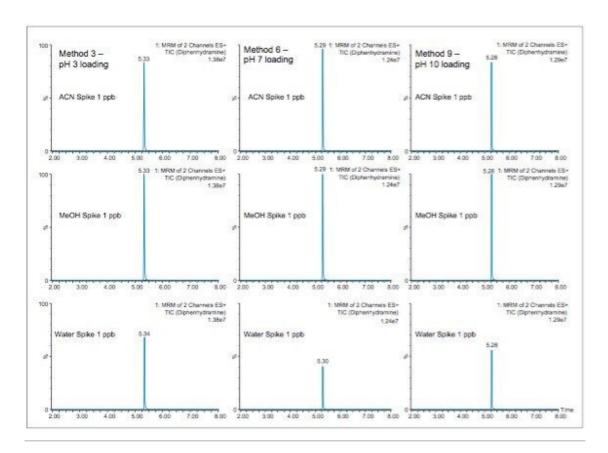

The final separation showed excellent Gaussian peak shapes for all analytes. However water spikes exhibited lower intensities, which is expected due to secondary interactions with the active sites, most likely due to ion exchange retention with the glass vial surface. The ionic interaction can be eliminated by simply changing the diluent. In this case, methanol and acetonitrile diluents both gave higher intensities (See Figure 5).

Figure 4. Method 6 chromatogram at 1 ppb in acetonitrile.

Figure 5. Results for method 3, 6, and 9 with 40 mg HLB bed mass for Diphenhydramine.