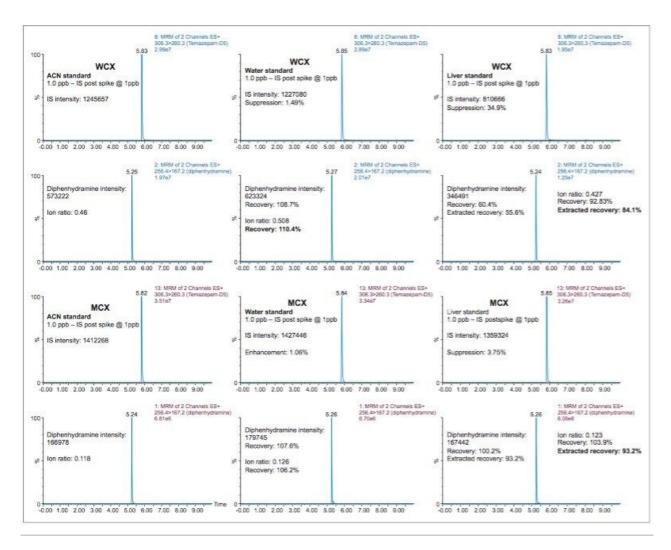

evaluation, it was clear that several analytes exhibited poor recovery with the MCX cartridge. These issues were resolved by selecting a mixed mode sorbent with a reversed phased portion and a weak cation exchange portion (Oasis WCX). The methodology is similar, but the wash step and elution are governed by pH to ionize or neutralize the weak cation exchanger on the sorbent, as opposed to the analyte itself. The side by side comparison between MCX and WCX is presented in Table 4. As shown, Normeperidine, Dextrorphan, Dextromethorphan, N-Desmethylcitolapram and Norbuprenorphine, all show poor recoveries when using a strong cation exchanger. For two analytes, the results show a 10x signal difference between MCX and WCX. For those problem analytes, a dual methodology was crafted and two target analytes were used as markers (Citolapram and Diphenhydramine) for recovery evaluation purpose.