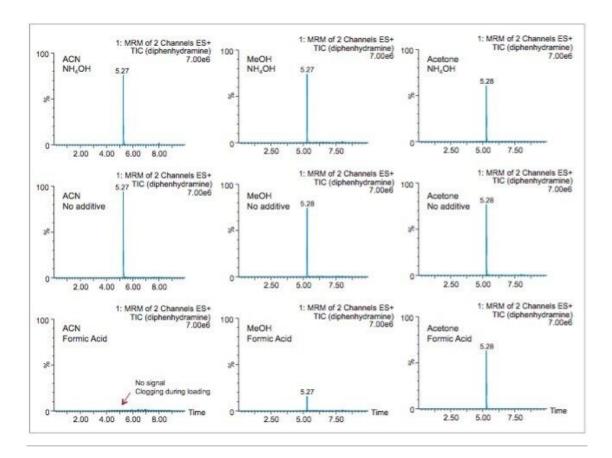

The final separation showed excellent Gaussian peak shapes for all analytes. However water spikes exhibited lower intensities, which is expected due to secondary interactions with the active sites, most likely due to ion exchange retention with the glass vial surface. The ionic interaction can be eliminated by simply changing the diluent. In this case, methanol and acetonitrile diluents both gave higher intensities (See Figure 5).

Figure 4. Method 6 chromatogram at 1 ppb in acetonitrile.

Figure 5. Results for method 3, 6, and 9 with 40 mg HLB bed mass for Diphenhydramine.