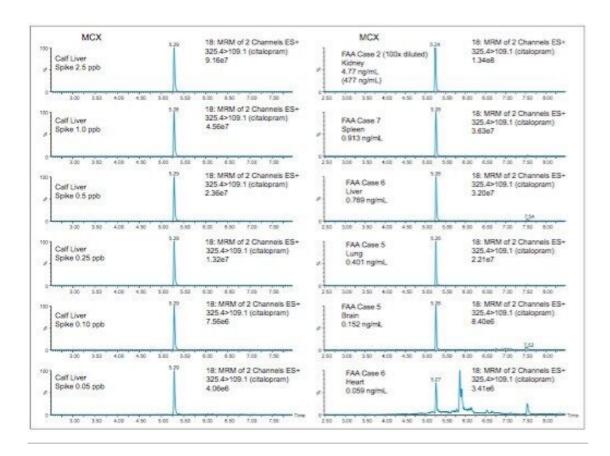

evaluation, it was clear that several analytes exhibited poor recovery with the MCX cartridge. These issues were resolved by selecting a mixed mode sorbent with a reversed phased portion and a weak cation exchange portion (Oasis WCX). The methodology is similar, but the wash step and elution are governed by pH to ionize or neutralize the weak cation exchanger on the sorbent, as opposed to the analyte itself. The side by side comparison between MCX and WCX is presented in Table 4. As shown, Normeperidine, Dextrorphan, Dextromethorphan, N-Desmethylcitolapram and Norbuprenorphine, all show poor recoveries when using a strong cation exchanger. For two analytes, the results show a 10x signal difference between MCX and WCX. For those problem analytes, a dual methodology was crafted and two target analytes were used as markers (Citolapram and Diphenhydramine) for recovery evaluation purpose.