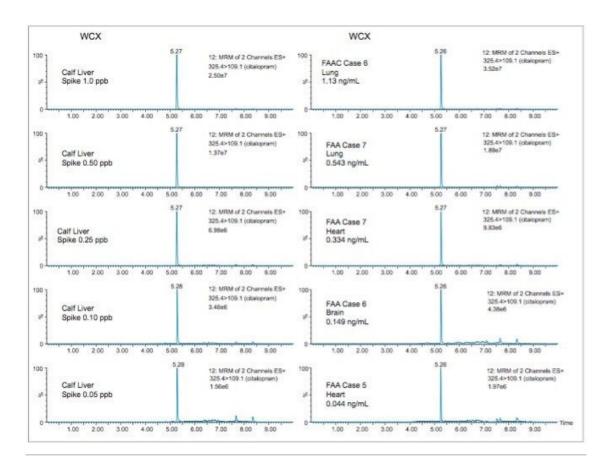

evaluation, it was clear that several analytes exhibited poor recovery with the MCX cartridge. These issues were resolved by selecting a mixed mode sorbent with a reversed phased portion and a weak cation exchange portion (Oasis WCX). The methodology is similar, but the wash step and elution are governed by pH to ionize or neutralize the weak cation exchanger on the sorbent, as opposed to the analyte itself. The side by side comparison between MCX and WCX is presented in Table 4. As shown, Normeperidine, Dextrorphan, Dextromethorphan, N-Desmethylcitolapram and Norbuprenorphine, all show poor recoveries when using a strong cation exchanger. For two analytes, the results show a 10x signal difference between MCX and WCX. For those problem analytes, a dual methodology was crafted and two target analytes were used as markers (Citolapram and Diphenhydramine) for recovery evaluation purpose.