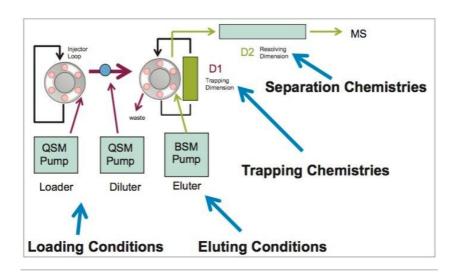

#### 2D LC method development

The analysis of started with the chromatography optimization of the 2D LC-MS/MS. The 2D LC-MS/MS is setup as depicted in Figure 3. This configuration was constructed with two quaternary pumps and one binary pump. The binary pump was set for gradient elution and the quaternary pumps were plumbed for "AT-column dilution" to create two distinct streams (loader and dilutor). The loader pump was set 0.1 mL/min for loading the extracts from the injection loop onto a 50  $\mu$ L mixer, while the dilutor pump was set at 2 mL/min flow rate for dilution following a re-focusing effect on the trap column. From the chemical structures of the target analytes, a high retention strength sorbent material (Oasis HLB, 40mg) was selected for the trap column, while a high XBridge Hybrid C<sub>18</sub> sorbent (BEH C<sub>18</sub>) was chosen for the analytical column. The next phase of the optimization was to select the trapping and elution conditions. As seen in previous publications, a 6x6 2D LC evaluation grid gives an excellent starting point to provide an overview of the chromatographic behavior for a target analyte. For this application, the 2D LC optimization process focused with methods 3, 6, 9, 12, 15, and 18. The results are tabulated in Table 2. The color coded chart was created to identify which analytical conditions give the best chromatographic profile with a quick visual survey. The green box depicts a Gaussian peak shape for quantification analysis. The yellow box was used to flag chromatography issues, such as peak split, tailing, shoulder or leading profiles. Finally, the red box indicates an absence of signal,

Figure 3. 2D LC configuration with AT-column dilution (3 pumps design).

|                                | Meth 3 | Meth 3       | Meth 6 | Meth 6   | Meth 9  | Meth 9       | Meth 12      | Meth 12      | Meth 15      | Meth 15      | Meth 18      | Meth 1       |
|--------------------------------|--------|--------------|--------|----------|---------|--------------|--------------|--------------|--------------|--------------|--------------|--------------|
|                                | 40 mg  | 80 mg<br>HLB | 40 mg  | 80 mg    | 40 mg   | 80 mg<br>HLB | 40 mg<br>HLB | 80 mg<br>HLB | 40 mg<br>HLB | 80 mg<br>HLB | 40 mg<br>HLB | 80 mg<br>HLB |
|                                | PH 3   | pH 3         | HLB    | HLB      | PH 10   |              |              |              | 10.0011      | pH7          | pH 10        | pH 10        |
| Normeperidine                  |        |              | pH 7   | pH7      |         | pH 10        | pH3          | pH3          | pH7          |              |              |              |
| (water)                        | 67     | e7           | e7     | 87       | 87      | 67           | e6           | e6 tail      | 87           | e6 tail      | e7           | eř           |
| Normeperidine (MeOH)           | 67     | e7           | e7     | e7       | e7      | e7           | e6 tail      | e6 tail      | 87           | e6 tail      | 67           | 97           |
| Normeperidine (ACN)            | e7     | 66           | 87     | 66       | 97      | e6           | 86           | e5 tail      | e6 tail      | e6 tail      | 95           | e6           |
| Dextrorphan (water)            | e7     | e7           | e7     | 87       | e7      | e7           | e6 tail      | e6 tail      | e6.          | e6 tail      | e7           | e6 tail      |
| Dextrorphan(MeOH)              | e7     | e7           | 67     | e7       | e7      | e7           | e6 tail      | e6 tail      | 97           | e6 tail      | 67           | e7 tail      |
| Dextrorphan (ACN)              | e6     | e6           | 67     | e6       | p7      | 86           | 96           | e5 tail      | e6 tail      | e6 tail      | eô           | e6 tail      |
| Nordiazepam (water)            | e7     | e6           | 87     | e6       | 97      | 96           | eř           | 97           | 87           | e7           | e7           | e7           |
| Nordiazepam (MeOH)             | eT.    | 86           | 67     | 66       | e7      | 86           | 67           | 97           | 97           | 97           | 67           | 67           |
| Nordiazepam (ACN)              | 97     | 86           | e7     | e6       | e7      | 88           | 67           | 67           | 67           | 67           | 67           | 67           |
| Dextromethorphan (water)       | 97     | e?           | 66     | 66       | 67      | 107          | 26           | e6 tail      | e6           | mp e6 tail   | 88           | 26           |
| Dextromethorphan (MeOH)        | 97     | 87           | 87     | 27       | 87      | 67           | 67           | e7 tail      | e7           | e7 tail      | e7           | -27          |
| Dextromethorphan (ACN)         | 67     | e7           | 67     | 67       | 67      | 97           | e6           | e6 tail      | 67           | e6 tail      | 86           | 26           |
| Diazepam (water)               | mp e7  | mpe6         | e7     | e6       | 67      | e6           | mp e7        | mp e7        | 87           | eo tan       | e7           | et           |
| Diazepam (MeOH)                | mp e7  | mp e6        | mp e7  | mp e6    | mp e7   | mp.e6        | mp e7        | mpe7         | 67           | 26           | 67           |              |
| Diazepam (ACN)                 | mp 86  | mp e6        | e7     | mp e6    | e7      | e6           | mp e7        | mp e7        | 97           | 86           | e7           | e7           |
| Promethazine (water)           | e7     | 87<br>87     | 87     | e6       | 87      | e7           | e7           | e6           | 86           | 86           | 86           | e6           |
| Promethazine (MeOH)            | 97     | e7           | e7     | e0<br>e7 | e7      | 67           | 67           | 67           | 97           | 97           | 67           | 90           |
| Promethazine (ACN)             | et     | e6           | 67     | 66       | e7      | e6           | 26           | e6           | 96           | 26           | e6           | mp et        |
| Oxazepam (water)               | .07    | mpet         | e7     | 86       | e7      | 86           | mp e7        | ttp e7       | 97           | mp e7        | 67           | 62           |
| Oxazepam (MeOH)                | 87     | mp e6        | 67     | 66       | e)      | 86           | mpe7         | mp e7        | 87           | 62           | e7           | et           |
| Oxazepam (MeO1)                | 87     | mp e6        | 67     | 66       | e7      | 86           | mp e7        | mp e7        | e7           | 67           | e7           | e7           |
| Termazepam (water)             | 97     | e7           | 67     | e6       | 67      | 86           | 67           | 97           | e7           | 67           | 67           | e7           |
| Termazepam (MeOH)              | 97     | mp.e6        | e7     | mp:e6    | e7      | mp e6        | mp.e7        | mp e7        | 87           | 67           | 97           | 97           |
| Termazepam (ACN)               | 67     | mp e6        | e7     | mp.e6    | ρŢ      | тр:е6        | mp.e7        | mp e7        | 47           | 67           | 67           | 67           |
| Flecainide (water)             | 97     | e/           | e7     | 67       | el      | 307          | 67           | 67           | 97           | 96           | p7           | 67           |
| Flecainide (MeOH)              | 97     | 97           | 67     | 87       | 87      | 67           | 67           | ef           | 67           | 97           | 67           | 97           |
| Flecainide (ACN)               | 67     | e7           | 67     | 87       | e7      | 97           | 67           | e6           | 97           | e7           | el           | e7           |
| Diphenhydramine (water)        | e6     | 67           | e6     | e6       | e6:     | e6           | 26           | e6           | 66           | 86           | 66           | 86           |
| Diphenhydramine (MeOH)         | e7     | e7           | e7     | e7       | 87      | e7           | 87           | e6           | 87           | 86           | 87           | e7           |
| Diphenhydramine (ACN)          | 97     | 87           | 67     | 97       | el      | 87           | e6           | .06          | 87           | 86           | 67           | e6           |
| Hydromorphone (water)          | mp e5  | e5           | e6     | e6       | . 66    | e6           | e5           | e5           | 67           | 26           | eti          | 26           |
| Hydromorphone (MeOH)           | sp e5  | 25           | e6     | 86       | e6 tail | 86           | - 0.6        | 85           | 97           | 67           | 86           | 26           |
| Hydromorphone (ACN)            |        |              | 86     | e6       | sp e5   | 85           |              |              | e6           | 66           | 66           | e6           |
| Dihydrocodeine (water)         | e6     | e6           | e6     | 66       | 66      | 86           | e6           | 66           | 97           | 26           | 67           | 86           |
| Dihydrocodeine (MeOH)          | 66     | 66           | e6     | 86       | 87      | 67           | e6           | 69           | 87           | e7           | e7           | e7           |
| Dihydrocodeine (ACN)           | 64     | mp e4        | e6     | 66       | 66      | 86           |              |              | :e6          | 66           | e6           | 66           |
| Zolpidem (water)               | e7     | e/           | e7     | e7       | eT.     | e7           | e7 tail      | 97           | 97           | e/           | 97           | e7           |
| Zolpidem (MeOH)                | 97     | 67           | e7     | 6)       | 67      | 97           | e7           | 67           | 87           | 67           | 67           | e7           |
| Zolpidem (ACN)                 | 67     | e7           | e7     | 27       | e7      | .e7          | e7 tail      | e7           | 87           | 67           | e7           | 67           |
| N Desmethyl citolapram (water) | mp e7  | mp e7        | mp e6  | mp e6    | 87      | mp e7        | mp e6 tail   | mp e6        | mp e6 tail   | mp e6        | mp e6 tail   | mp e6 t      |
| N Desmethyl citolapram (MeOH)  | mp.e7  | mp e7        | e7     | 67       | 97      | e7           | mp e6 tail   | mp e6        | e7 tail      | mp e6        | e7 tail      | mp e6 t      |
| N Desmethyl citolapram (ACN)   | mp/e7  | mp e7        | e7     | e7       | e7      | 87           | mp e6 tail   | mp e6        | e7 tail      | mp e6        | mp e7 tail   | mp e6 t      |
| Oxycodone (water)              | e6     | mpe6         | e6     | 86       | 27      | mp e7        | mp.e6        | mp e6 tail   | e6           | mp e6        | mp.e7        | mp e7        |
| Oxycodone (MeOH)               | 86     | mp e6        | e6     | 66       | 67      | -07          | mp e6        | mp e6 tail   | 07           | 66           | mp e7        | mp e7        |
| Oxycodone (ACN)                | mp e5  | mp e6        | e6     | e6       | e7      | mp e7        | mp e5        | mp e6        | e6           | 26           | mp e7        | mpei         |
|                                |        |              |        |          |         |              |              | lead         |              |              |              |              |
| Citolapram (water)             | mp e7  | mp e7        | 66     | mp:e6    | 97      | e7           | mp e7        | mp e6        | e6           | mp e6        | e7           | e7           |
| Citolapram (MeOH)              | mp e7  | mp e7        | 67     | 97       | e7      | 97           | mp e7        | mp e7        | 97           | e7           | 87           | 27           |
| Citolapram (ACN)               | mp.67  | mp e7        | 87     | 97       | 67      | - 67         | mp e/        | mper         | 67           | 67           | e7           | 67           |
| Quetiapine (water)             | 67     | e7           | e7     | 86       | 87      | 67           | e7           | e7           | 87           | 67           | e7           | 67           |
| Quetiapine (MeOH)              | 97     | e6           | 67     | 66       | 87      | 67           | e7           | 97           | 87           | e7           | e7           | e7           |
| Quetiapine (ACN)               | e6     | 86           | e6)    | 86       | e7      | 86           | 95           | e6           | 87           | -86          | 68           | e6           |
| Norbuprenorpine (water)        | mp e5  | mpes         | mp e5  | mp.e5    | mp.e5   | mp.e5        | mp.e5        | mp e5        | mp e5        | mp e4        | mp e5        | mp et        |
| Norbuprenorpine (MeOH)         | mp e5  | mp e5        | mp e5  | mp.e5    | mp.e5   | mp e5        | mp e5        | mo e5        | mp e5        | mp e5        | mp e5        | mpet         |
| Norbuprenorpine (ACN)          | mp e5  | mp.e5        | mp.e5  | mp e5    | mp.e5   | mp.e5        | mp e5        | mp e5        | mp e5        | mp.e5        | mp e5        | mpet         |
| Diltiazem (water)              | - 67   | e7           | e7     | 27       | e7      | 67           | e7           | . 97         | 67           | 67           | e7           | 87           |
| Diltiazem (MeOH)               | 88     | e7           | 68     | 67       | 68      | 97           | 107          | e7           | #6           | 67           | e7           | e/           |
| Diltiazem (ACN)                | e7     | e7           | 67     | e7       | 68      | 97           | 97           | e7           | 87           | 67           | ę7           | 97           |
| Buprenorphine (water)          | e6     | e6           | e6     | 65       | e6      | e6           | e6           | e6           | 85           | 85           | e5           | e6           |
| Buprenorphine (MeOH)           | e6     | 86           | 86     | 86       | 96      | 66           | e6           | - 26         | - 96         | 66           | 66           | 26           |
| Buprenorphine (ACN)            | e6     | 86           | 86     | 66       | 86      | - 66         |              | 100          | 1000         | 100          | P6           |              |