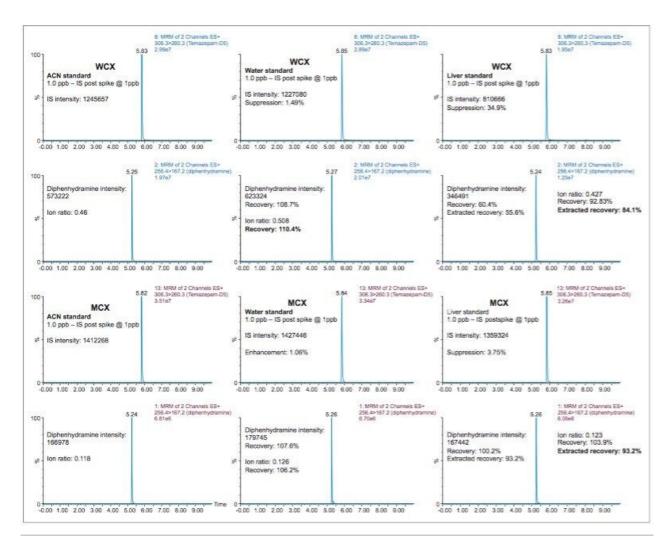

#### SPF extraction evaluation

After selecting the optimum 2D LC conditions, the work focused on the extraction optimization. The first step of the process targeted the choice of the sorbent. In this scenario, a mixed mode sorbent (Reversed Phased/Cation Exchange, Oasis MCX) was selected since all target analytes contain an amine functionality in their chemical structures. Hence, the evaluation started with two sorbent masses (60 and 150 mg) as presented in Table 3. The workflow started by loading a 2 mL water spike at 1 ppb and proceeded with a pH 3 water wash to ionize the basic compounds so they are captured onto the cation exchange portion of the sorbent. With target basic analyte secured, the reversed phase portion of the sorbent was eluted with a pH 3 high organic solvent wash. In this instance, a 100% Methanol with 2% formic acid was used for the secondwash. The elution of the basic analyte was performed with 100% acetonitrile with 2% ammonium hydroxide. The high pH value neutralizes the amine functionality, thus releasing all basic analytes from the cation exchange sorbent. The last wash and the final elution were collected to monitor if all analytes were in fact retained as predicted. As seen in table 2, the 60 mg sorbent bed showed signs of breakthrough for oxazepam, temazepam and N Desmethylcitolapram. When compared to a 150 mg sorbent bed, oxazepam and temazepam exhibited no breakthrough during the Methanol wash. However at this point in the

evaluation, it was clear that several analytes exhibited poor recovery with the MCX cartridge. These issues were resolved by selecting a mixed mode sorbent with a reversed phased portion and a weak cation exchange portion (Oasis WCX). The methodology is similar, but the wash step and elution are governed by pH to ionize or neutralize the weak cation exchanger on the sorbent, as opposed to the analyte itself. The side by side comparison between MCX and WCX is presented in Table 4. As shown, Normeperidine, Dextrorphan, Dextromethorphan, N-Desmethylcitolapram and Norbuprenorphine, all show poor recoveries when using a strong cation exchanger. For two analytes, the results show a 10x signal difference between MCX and WCX. For those problem analytes, a dual methodology was crafted and two target analytes were used as markers (Citolapram and Diphenhydramine) for recovery evaluation purpose.